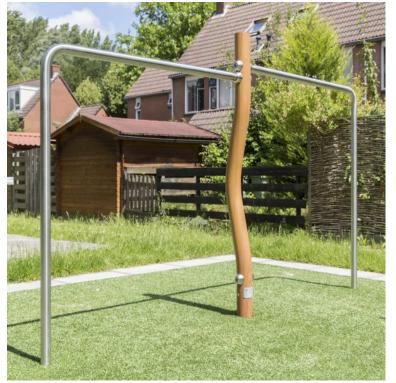

## Madera Tumblebar 2-piece

Product Code AMV-ARTICLE-1411

Hanging

Dimensions: Length 2390 mm Width 170 mm Height 1450 mm

**Play Values** 

Balancing

## Description

Our Madera line consists of unique playground equipment made of stainless steel with a natural look.

With the Madera Tumble Bar 2-piece, several children can tumble together. At the same time, the curved poles, with the special, strong light-brown coating, stimulate the imagination of children playing, because a curve like that could be anything.