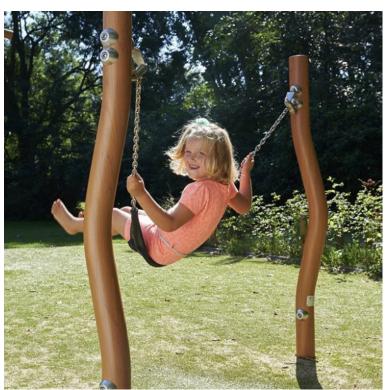

## Madera Mini Swing

1390 mm

1314 mm

Product Code AMV-ARTICLE-1404

### Description

Our Madera line consists of unique playground equipment made of stainless steel with a natural look.

Because of the low height of the Madera Mini swing and its narrow seat, smaller children can also swing on it. At the same time, the curved poles, with the special, strong light-brown coating, stimulate the imagination of children playing, because a curve like that could be anything.