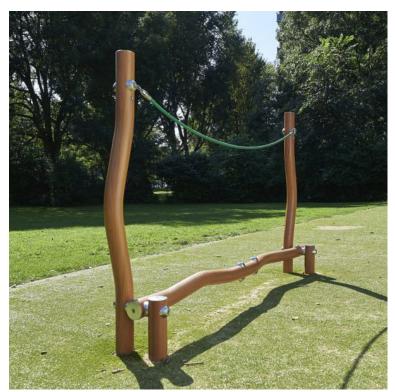

## Description

Our Madera line consists of unique playground equipment made of stainless steel with a natural look.

Children develop their sense of balance while they learn to balance on the Madera Balance beam with retaining rope. At the same time, the curved poles, with the special, strong light-brown coating, stimulate the imagination of children playing, because a curve like that could be anything. The Madera Balancing beam is standard equipped with a green

retaining rope.