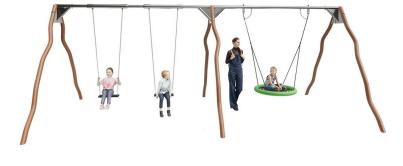

## Description

Our Madera line consists of unique playground equipment made of stainless steel with a natural look.

Many children can swing at the same time on this Madera Combination swing with two regular seats and a birdâ $\in$ <sup>TM</sup>s nest. Due to the special anti-twist bearing, the seats cannot wind up, which extends the life of the chain. The anti-wrap system on the regular seats ensures that the cables cannot twist around the top beam. At the same time, the curved poles, with the special, strong light-brown coating, stimulate the imagination of children playing, because a curve like that could be anything.

This swing is configurable. It can be expanded to up to 5 portals (15 meters wide). In addition, there is a choice of different materials for uprights, different seats and options for standard bearings or anti-wrap bearings with an anti-twist system.

#### BENEFITS

- Configurable by expanding portals, choice of material and seats.

- Utilizes a unique anti-twist system.
- Play equipment with a designer look.
- Transparent play equipment, keeping sight lines open.
- Play equipment with a natural look and therefore suitable for natural play playgrounds.
- Stimulates movement and teamwork.
- Accessible to everyone (inclusive).