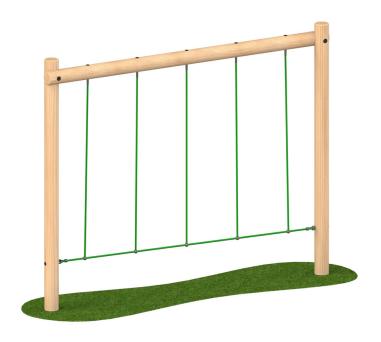

# **Rope Weave**

Product Code AMVAE-TTW45

#### **Dimensions:**

Length 3350 mm Width 300 mm 2700 mm Height

### **Description**

When children engage in physical activity, their senses are engaged, growing awareness, and understanding. The trim-trails create an agility course that can be tailored to suit the age group, flooding the senses with a range of skills including balance, strength, climbing, stretching and co-ordination. They encourage inclusion and problem solving and are a good way to encourage exercise for those children who struggle to engage in team sports.

The sustainably sourced timber has been dried to reduce surface cracks and pressure treated with the leading wood preservative to give advanced protection against the threat of wood decay and insect attack. The chamfered, high quality, sanded timber equipment will provide use for many years to come.