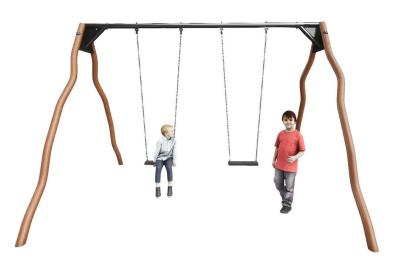

# Madera double swing 2x flat seat

Product Code AMV-CS-1-DS02-M

# Price on Application

Price stated is for product only.<br>Contact us for a delivery & installation quote based on your location.

**Dimensions:** 3740 mm Length Width 3140 mm Height 2540 mm

## Description

Our Madera line consists of unique playground equipment made of stainless steel with a natural look.

Several children can swing at the same time on the Madera Double swing with 2 flat seats. Due to the special anti-twist bearing, the seats cannot wind up, which extends the life of the chain. At the same time, the curved poles, with the special, strong light-brown coating, stimulate the imagination of children playing, because a curve like that could be anything.

This swing is configurable. It can be expanded to up to 5 portals (15 meters wide). In addition, there is a choice of different materials for uprights, different seats and options for standard bearings or anti-wrap bearings with an anti-twist system.

### BENEFITS

- Configurable by expanding portals, choice of material and seats.

- Utilizes a unique anti-twist system.
- Play equipment with a designer look.
- Transparent play equipment, keeping sight lines open.
- Play equipment with a natural look and therefore suitable for natural play playgrounds.
- Stimulates movement and teamwork.
- TÜV certified.