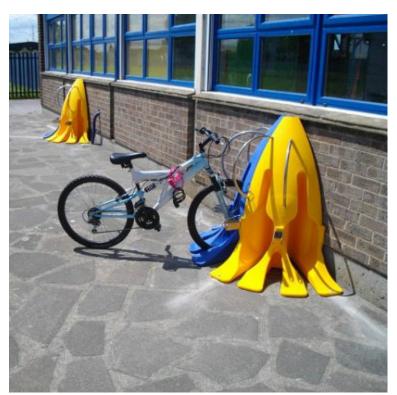

# Description

The Minipod is an innovative product which allows 4 bikes and 4 scooters to be secured. The Minipod is a unique product designed to get children cycling.

Available in a range of different colours, the Minipod is ideal for primary schools encouraging cycling and the children love them! There are now over 2500 Minipods installed at schools across the UK.

#### Space Saving -

Wall Mounted storing 4 bikes AND 4 scooters! in minimal space.

## Eco-friendly -

Available in a range of colours, from 100% recyclable materials.

#### Design -

Children love our unique and innovative  $\hat{a} \in \tilde{\ } spaceship \hat{a} \in \tilde{\ } M$  design.

AMV Playgrounds | Adlington Business Park | London Road | Adlington | Cheshire | SK10 4NL