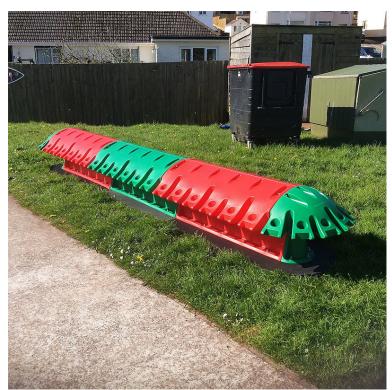

## Large Scooterpod Island

Product Code AMV-HCSPOD

# Price on Application

Price stated is for product only.<br>Contact us for a delivery & installation quote based on your location.

Dimensions: Length 3100 mm Width 790 mm Height 519 mm

### Description

The Large Scooterpod Island combines both a Scooterpod and a Linear Scooterpod to create a storage solution for a large amount of bicycle and scooter storage, extending the scooter island as per requirements.

The Scooterpod Island is manufactured in the UK and available in 100% recycled materials with fun and colourful innovation it is ideal for nursery and primary schools.