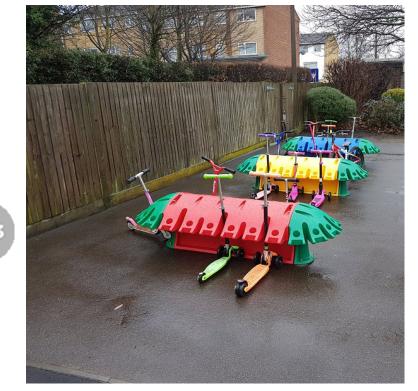

## **Description**

The Scooterpod Island combines both a Scooterpod and a Linear Scooterpod to create a storage solution for 24 scooters offering space â€" saving, secure and eco-friendly design which doesn't require foundations!

The Scooterpod Island is manufactured in the UK and available in 100% recycled materials with fun and colourful innovation it is ideal for nursery and primary schools.

## **Space Saving -**

Can be halved and placed against a wall!

- The scooterpods are manufactured from 100% recyclable materials.

### **Secure**

- Requires no foundations, just a solid level floor!

- Accommodates all types of scooters including "micro scootersâ€.