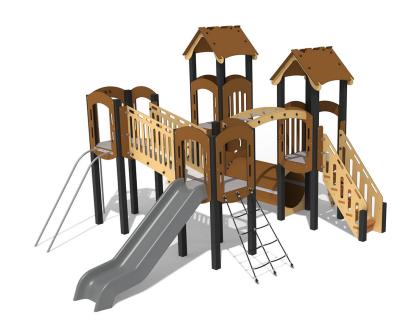

# **Multi-Play Quad Tower**

Product Code AMVFA-FIMPQUDI-WP

£16,566

Price stated is for product only.<br/>
Contact us for a delivery & installation quote based on your location.

#### **Dimensions:**

Length 5492 mm Width 6093 mm Height 3206 mm

Platform Height 1200/1500 mm

## **Description**

Perfect for multi-use, the Multi Play Quad Tower consists of stairs, a tunnel, a slide, bridges and a climbing frame. The multi-play Quad Tower module is made from HDPE and stainless steel for long lasting quality. Each module is durable and safe and requires minimal maintenance.

All entry panels, barriers and handrails are constructed from HDPE. The deck heights are 1500mm and 1200mm with slip-resistant decks and treads and has be designed to BS EN 1176 standards.

- Recycled plastic posts
- 1500mm and 1200mm deck heights
- Slip-resistant decks and treads
- Stainless steel brackets and fasteners
- HDPE entry panels, barriers and handrails
- Bespoke designs and personalisation designs to order
- Designed to BS EN 1176