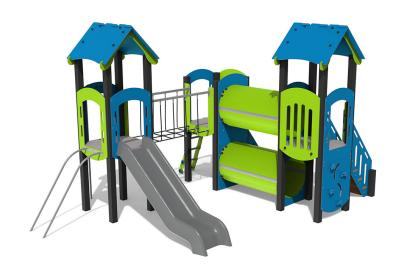

# **Multi-Play Triple Tower**

Product Code AMVFA-FIMPTRII-WP

£13,699

Price stated is for product only.<br/>
Contact us for a delivery & installation quote based on your location.

## **Description**

The Multi-Play Triple Tower is a fun, activities based product featuring a pole, two tunnels, a slide, climbing wall, a bridge connecting two towers and multiple stair entries.

Multi-Play Triple Tower designed to engage groups numbers of children in active and imaginative play within a small footprint. All entry panels, barriers and handrails are constructed from HDPE. The deck height is 600mm with slip-resistant decks and treads and has be designed to BS EN 1176 standards.

- Recycled plastic posts
- 1200mm deck heights (others available)
- Slip-resistant decks and treads
- Stainless steel brackets and fasteners
- HDPE entry panels, barriers and handrails
- Bespoke designs and personalisation designs to order
- Designed to BS EN 1176