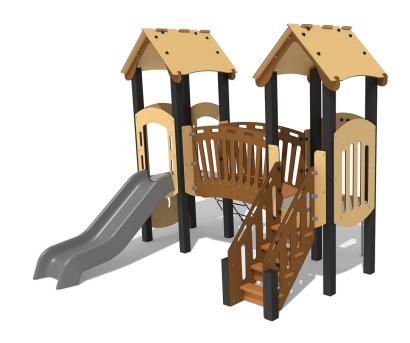

# **Multi-Play Double Tower**

Product Code AMVFA-FIMPDBL1-WP

£7,891

Price stated is for product only.<br/>
Contact us for a delivery & installation quote based on your location.

## **Description**

The Multi-Play Double Tower is a great interactive product which includes a slide, a bridge between the two towers and multiple stair entries

The multi-play Double Tower module is made from HDPE and stainless steel for long lasting quality. Each module is durable and safe and requires minimal maintenance. All entry panels, barriers and handrails are constructed from HDPE. The deck height is 900mm with slip-resistant decks and treads and has be designed to BS EN 1176 standards.

- Recycled plastic posts
- 900mm deck heights (others available)
- Slip-resistant decks and treads
- Stainless steel brackets and fasteners
- HDPE entry panels, barriers and handrails
- Bespoke designs and personalisation designs to order
- Designed to BS EN 1176