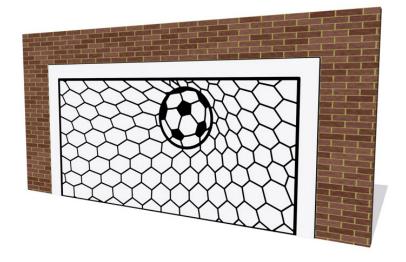

# **Wall Mounted Football** Goal

Product Code AMVFA-FITPGOALWM

£656

## **Description**

How many goals will you score? The Football Goal has been designed to appeal to children of all ages. It can either be wall or mesh mounted into multi-use game areas. Constructed from HDPE, the goal has durable engraved graphics and can either be wall mounted or freestanding.

- HDPE panel construction
- Durable engraved graphics
- Wall mounted or freestanding on posts
- Customizable colours, sizes and shapes
- Available with recycled plastic posts for freestanding installation