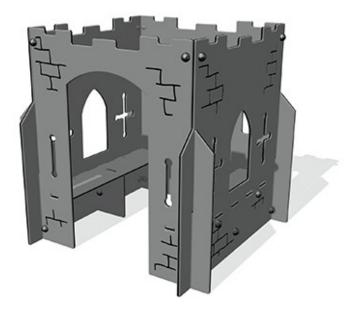

## **Castle Play House**

1190 mm

1200 mm

Product Code AMVFA-IP-FIIPCASTLE

## Description

Imaginative play structures have been designed as a platform for other designs that you may wish to create by altering the side profiles and changing the graphics, windows and plant-ons. With this product you can change virtually anything including: colours, basic profiles and graphics, you can also add plant-ons and accessories to increase the play value and enhance the visual appearance. The imaginative play range of products are supplied with all the fittings for assembly and can be supplied ready assembled if required. The designs are suitable for freestanding use in the playground, however surface and ground fixing is easy with ground anchor kits (at extra cost).