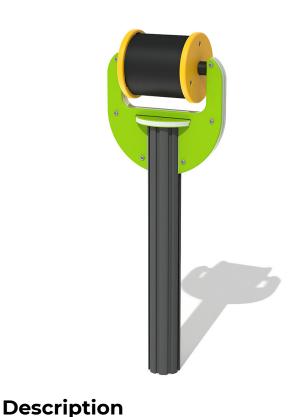

# Virtuoso Large Melody **Wheel Tree**

Product Code AMVFA-FIVMWLT-AL-WP

£519

Price stated is for product only.<br/>
Contact us for a delivery & installation quote based on your location.

### **Dimensions:**

400 mm Length Width 205 mm 1027 mm Height

## **Key Stage:**

The Large Melody Wheel Tree is the larger of the two versions we offer and has deeper melodic tones. The panel and drum are constructed from HDPE, making them very durable and 100% recyclable. Supplied with an aluminium t-slot post. The drum rotates on stainless steel bearings, so it is easy to turn

### **Product Features**

- Unique melody chime sound
- Large diameter rotating drum
- Easy spin with stainless steel axel bearings

and play. The design is ASTM and EN compliant.

- ASTM Compliant
- Includes aluminium T-Slot post