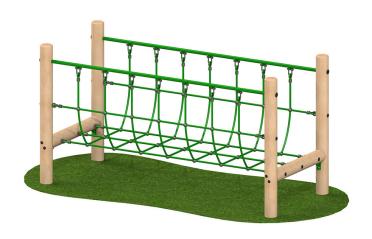

# **Rope Bridge**

Product Code AMVAE-TTW41

£1,835

Price stated is for product only.<br/>
Contact us for a delivery & installation quote based on your location.

## **Dimensions:**

Length 2650 mm Width 1125 mm Height 1400 mm

## **Description**

When children engage in physical activity, their senses are engaged, growing awareness, and understanding. The trim-trails create an agility course that can be tailored to suit the age group, flooding the senses with a range of skills including balance, strength, climbing, stretching and co-ordination. They encourage inclusion and problem solving and are a good way to encourage exercise for those children who struggle to engage in team sports.

The sustainably sourced timber has been dried to reduce surface cracks and pressure treated with the leading wood preservative to give advanced protection against the threat of wood decay and insect attack. The chamfered, high quality, sanded timber equipment will provide use for many years to come.