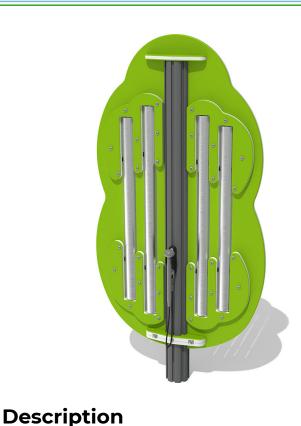

#### **Key Stage:**

We have created the Musical Chime Trees as a fun and decorative way to add music to the playground, retaining the sound quality but adding a focal point of musical fun. Combine the different chime types and sizes to create a musical landscape of different tones and profiles. Constructed from HDPE, the Virtuoso Musical Large Chimes

includes four 50mm diameter chimes, available in High and Low tones which are ASTM and EN compliant and include rubber mallets tethered with a high strength stainless steel

## cable.

- 50mm diameter aluminium tube chimes
- Great sound quality

**Product Features** 

- High and low tones available
- HDPE construction panel
- ASTM and EN compliant
- Soft feel rubber mallets/beaters
- Includes aluminium T-Slot posts
- Available as a panel