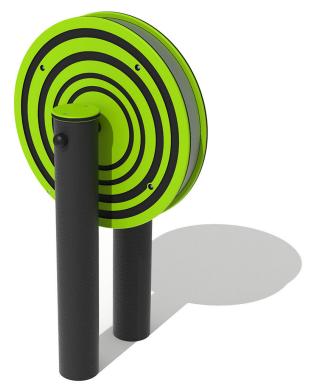

## Description

The Eco-Rain Wheel features mesh and ball bearings that plays rain/maraca sounds. Simply turn the wheel to hear the wonderful rich rain type sound!

Constructed from durable and hard wearing HDPE, the Eco-Rain Wheel features decorative green and black HDPE wheel side panels with an orange peel finish, which spin as the rain wheel is turning, stainless steel mesh and ball bearings for longevity and stainless steel fasteners. The posts are black as standard. Very low maintenance and a great addition to the playground.

#### **Product Features**

- 100% recycled plastic posts
- HDPE post top finishers
- Decorative HDPE wheel Sides panels
- Stainless steel mesh and ball bearings
- Stainless steel main bearings for easy reliable spin
- Stainless steel fasteners
- Also available without posts