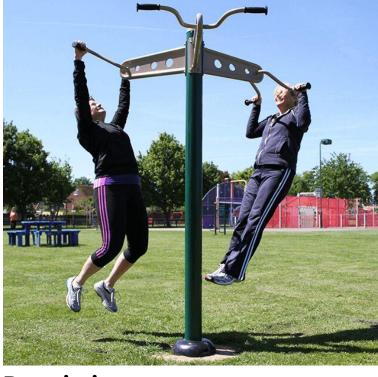

## **Description**

Suitable for the more advanced functional trainers, our Triple Pull Up provides a strenuous exerciser for arms and shoulders. Users can perform overhand pull-ups, underhand pull-ups, chin-ups and hanging leg raises. Strengthening and building muscles in arms, back and shoulders. 6 handles allow 3 people to exercise simultaneously or to compete!

#### **BENEFITS**

- Builds strength in the arms and shoulders
- Functional training/Calisthenic workout
- Suitable for all abilities
- -1, 2 or 3 users at once
- Suitable from 11 years +