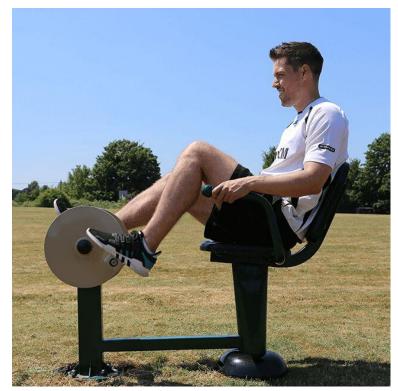

## **Recumbent Bike**

Product Code AMVFAF-RB

### Description

Our Recumbent Bike gives the rider a workout similar to a bicycle but in a laid back position, giving more support to the body. Using this cycling motion works the legs, strengthening and toning thigh and calf muscles. It will also get the heart rate up, burn calories and improve cardiovascular strength. The user can cycle at their own pace, making it suitable for all abilities, beginners to advanced. It's also great to use for a warm-up.

#### BENEFITS

- Gives an excellent cardiovascular workout
- Improves balance and flexibility
- Improves muscular strength and tone
- Brilliant to use for warming up
- Suitable from 11 years +