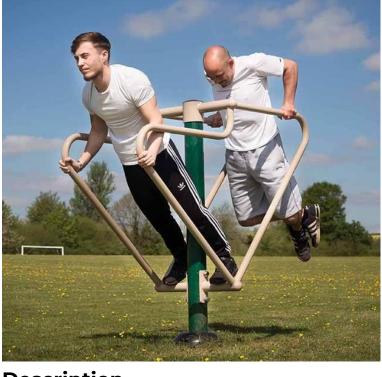

## **Description**

This simple frame has been specially designed for functional training. Easy to use and suitable for all abilities, users select the bar height that is right for them and perform numerous exercises including push-ups, dips, knee raises, v lifts and much more. Providing a strenuous workout for the upper body.

## **BENEFITS**

- Builds upper body strength
- Functional/Calisthenic training
- Suitable for all abilities
- Suitable for 1 or 2 users
- Suitable from 11 years +