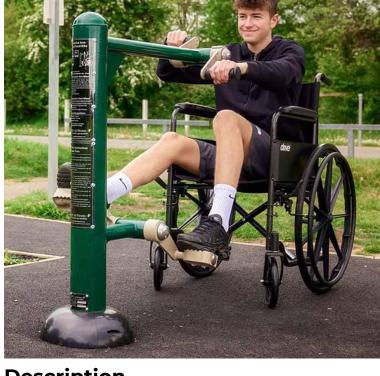

## **Description**

The Disabled Arm & Disable for use by people in wheelchairs. The clever design enables the user to position their chair in front of the frame and use the equipment whilst seated. Simple yet effective low impact pedals develop cardiovascular fitness, strength and tone in the arms and legs while improving coordination, cardiovascular strength and core stability. The cycling motion also helps to increase blood flow in the lower half of the body.

### **BENEFITS**

- Exercises the arms, legs and core
- Improves balance, coordination and flexibility
- Provides a cardiovascular workout
- Very low impact on joints
- Suitable for wheelchair users