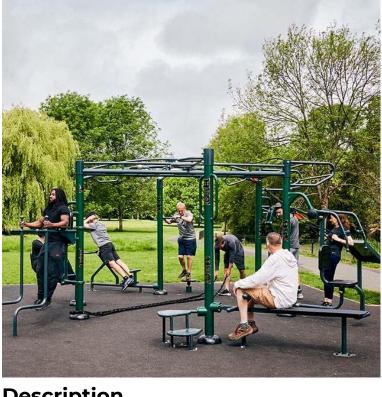

## **Description**

For people seeking a creative body-weight workout, this ingenious rig combines 8 individual workout stations with multiple pull-up bars, providing a versatile full body training rig suitable for 16+ users at once. The Big Rig provides unlimited opportunities to challenge everyone, from complete beginners to advanced gym goers, age 11+

## **BENEFITS**

- Suitable for 15+ users at once
- Build muscle and cardiovascular strength
- Tone and define muscles
- Multiple workout options to keep training fresh
- Can be installed on most surfaces; grass, tarmac, concrete