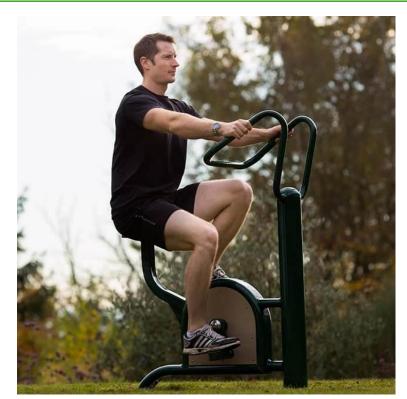

## **Outdoor Exercise Bicycle**

Product Code AMVFAF-B

### Description

Our upright Bicycle gives the rider the sense of using a familiar pedal bike in a static position. Using this cycling motion works the legs. Strengthening and toning thigh and calf muscles and improving their flexibility. It will also get the heart rate up, burn calories and improve cardiovascular strength. The user can cycle at their own pace, making it suitable for all abilities, beginners to advanced. It's also great to use for a warm-up.

#### BENEFITS

- Gives an excellent cardiovascular workout
- Improves balance and core strength
- Improves muscular strength and tone
- Brilliant to use for warming up
- Suitable for 11 year olds+