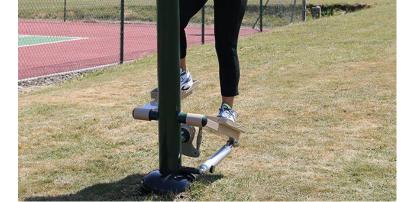

## **Resistance Stepper**

Product Code AMVFAF-RS

## **Description**

Just like steppers found in an indoor gym, our outdoor Resistance Stepper allows the user to set the required difficulty level 1-11. Suitable for all abiliites, users new to fitness simply select the lowest intensity while those who workout regularly can set themselves a much harder challenge using a higher level.

## **BENEFITS**

- Has a variable resistance level 1-11
- Exercises the thighs, hips and core
- Improves balance, coordination and flexibility
- Gives an excellent cardiovascular workout
- Low impact on joints
- Suitable from 11 years +