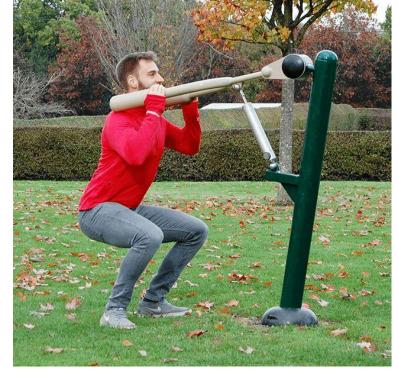

## **Description**

Just like squat stations found in an indoor gym, our outdoor Resistance Squat Station allows the user to set the required difficulty level 1-11 before squatting against the machine for additional resistance. Suitable for all abiliites, users new to fitness simply select the lowest intensity while those who workout regularly can set themselves a much harder challenge using a higher level.

#### **BENEFITS**

- Has a variable resistance level 1-11
- Exercises the legs, quads and core
- Improves balance
- Gives a good cardiovascular workout
- Suitable from 11 years +