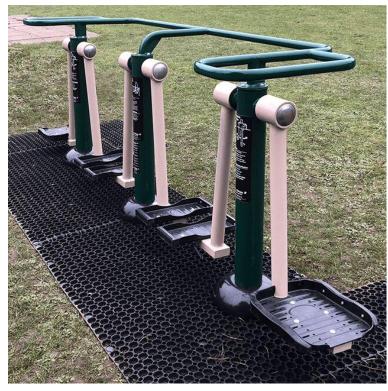

# Cardio Combi

Product Code AMVFAF-CC

## **Description**

A combination of our 2 most popular pieces of outdoor gym equipment, allowing 4 people to exercise at once! The Cardio Combi combines the Double Air Walker with the Air Skier. Adults develop muscular and heart strength, flexibility, control and balance.

#### **BENEFITS**

- Exercises the whole body
- Gives an excellent cardiovascular workout
- Improves balance and coordination
- Develops strength and flexibility
- Suitable for all levels of fitness
- Highly socialable, it can be used by 1, 2, 3 or people simultaneously