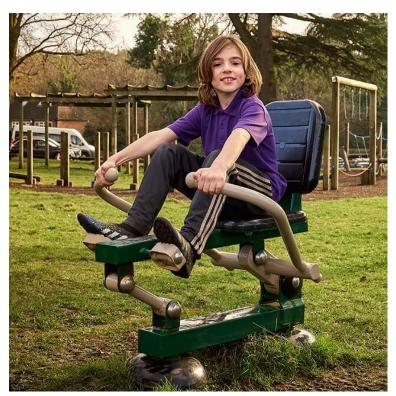

### Description

Much like a rowing boat, the Children's Rower has been especially designed to provide a total body workout, developing upper body and core strength, balance, flexibility and of course, cardio fitness. Sitting in the chair, clasping the handles, users pull back with the arms while holding the core, extending the body backwards, before using the whole body to return back to the starting position. Suitable for all abilities, users simply set their own pace.

#### BENEFITS

- Offers a full body workout
- Develops strength in the arms and core
- Improves balance, coordination and flexibility
- Provides a cardiovascular workout
- Resistance provided by childs body weight