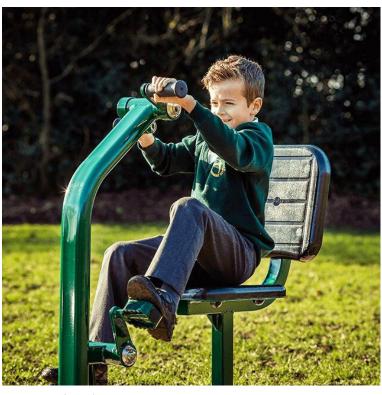

## Children's Arm & Pedal **Bike**

Product Code AMVFAF-CAPB

## Description

Specially designed for children under the age of 11, Key Stage 1/2, our arm and pedal bike is suitable for all abilities from beginners upwards. Easy-to-use, it is designed so that children can build their hand-eye coordination and balance skills. Cycling with their legs while turning the handles, working arm, leg and core muscles.

#### **BENEFITS**

- Exercises the whole body
- Improves balance and coordination
- Improves physical literacy
- Gives an excellent cardiovascular workout
- Can be incorporated into lesson plans