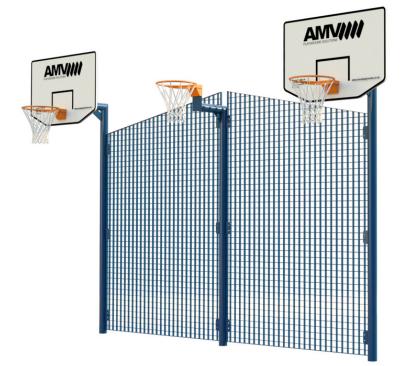

## Description

The AMV Challenge Units offer a combination of basketball and netball rings into a single unit. Ideal for target practise during PE lessons and to encourage activity during break times, the multiple rings allow more than one user at a time.

#### KS2 -

2 x Basketball (2.6m) - 1 x Netball (2.74m) **KS3 -**2 x Basketball (3.05m) - 1 x Netball (3.05m)

AMV Playgrounds | Adlington Business Park | London Road | Adlington | Cheshire | SK10 4NL