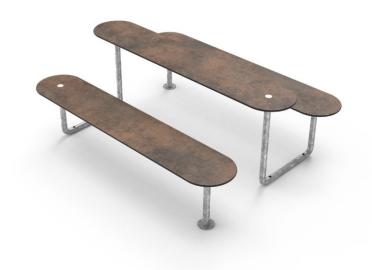

## **Plateau Picnic Street**

Product Code AMVOUT-PLATEAU-PICNIC-STREET

### **Play Values**

This product supports the following areas of child development.

**Description** 

Need to seat six people, while optimising the space? Plateau Picnic Street is designed for modern living â€" new ways of working, new ways of coming together! It is easy to fit in and easy to access with its slim design and organic, rounded ends. Plateau Picnic Street is slim and crafted with a cool one-flow frame consisting of a continuous steel tube that completes the design in an exciting, yet simple shape.

#### **Materials**

Seat - High Pressure Laminate

Frame - Galvanised steel