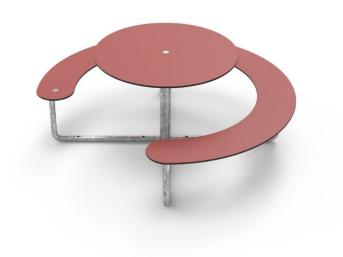

# **Plateau Picnic Round**

Product Code AMVOUT-PLATEAU-PICNIC-ROUND

### **Dimensions:**

**Key Stage:** 

Height 730mm mm 1850mm mm Diameter

## Description

Get together around the round Plateau Picnic! This picnic table invites everyone to the party and seats four to six people. Plateau Picnic Round is a simple, limitless design, and has smart functionalities such as easy access, space for a wheelchair, and the option of placing a light, parasol or similar in the middle of the table.

### **Materials**

Seat - High Pressure Laminate

Frame - Galvanised steel