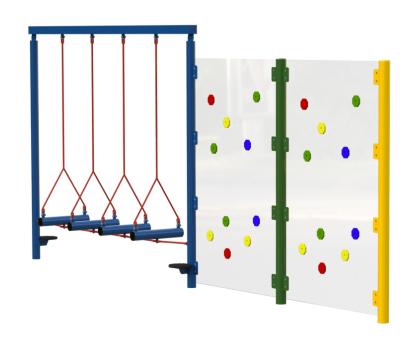

## **Trim Trail Combo 128**

Product Code AMV-COMB-128

### **Description**

Children learn by having fun and, with AMV heavy duty vandal resistant products, you can be sure that they will do so for many years to come. The Trim Trail equipment is bright and colourful, with anti-slip surface and and helps to improve balance, agility and co-ordination.

As with all AMV equipment, it is made in steel which dries quickly after the rain and won't split, distort or lose grip. Even better, unlike wood, it needs very little maintenance.