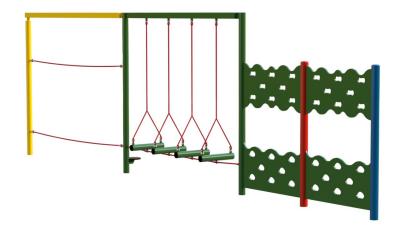

## Trim Trail Combo 127

Product Code AMV-COMB-127

## **Play Values**

This product supports the following areas of child development.

Description

Children learn by having fun and, with AMV heavy duty vandal resistant products, you can be sure that they will do so for many years to come. The Trim Trail equipment is bright and colourful, with anti-slip surface and and helps to improve balance, agility and co-ordination.

As with all AMV equipment, it is made in steel which dries quickly after the rain and won't split, distort or lose grip. Even better, unlike wood, it needs very little maintenance.

Hand-eve Co-ordination