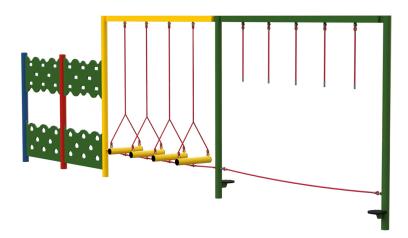

## **Trim Trail Combo 126**

Product Code AMV-COMB-126

#### **Dimensions:**

Height

2480 mm

#### **Play Values**

This product supports the following areas of child development.

Balancing

Stretching & Flexibility

Strength

Hanging

Hand-eve Co-ordination

### **Description**

Children learn by having fun and, with AMV heavy duty vandal resistant products, you can be sure that they will do so for many years to come. The Trim Trail equipment is bright and colourful, with anti-slip surface and and helps to improve balance, agility and co-ordination.

As with all AMV equipment, it is made in steel which dries quickly after the rain and won't split, distort or lose grip. Even better, unlike wood, it needs very little maintenance.