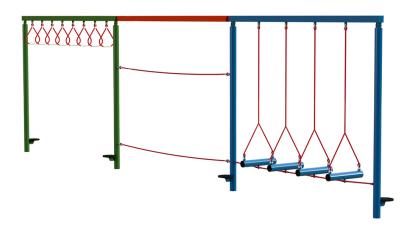

## **Trim Trail Combo 125**

Product Code AMV-COMB-125

## **Description**

Children learn by having fun and, with AMV heavy duty vandal resistant products, you can be sure that they will do so for many years to come. The Trim Trail equipment is bright and colourful, with anti-slip surface and and helps to improve balance, agility and co-ordination.

As with all AMV equipment, it is made in steel which dries quickly after the rain and won't split, distort or lose grip. Even better, unlike wood, it needs very little maintenance.