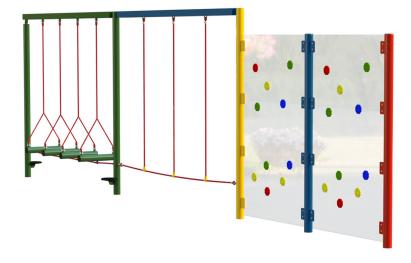

# **Trim Trail Combo 124**

Product Code AMV-COMB-124

### **Play Values**

This product supports the following areas of child development.

Balancing

Flexibility

Strength

Hanging

Hand-eve Co-ordination

## **Description**

Children learn by having fun and, with AMV heavy duty vandal resistant products, you can be sure that they will do so for many years to come. The Trim Trail equipment is bright and colourful, with anti-slip surface and and helps to improve balance, agility and co-ordination.

As with all AMV equipment, it is made in steel which dries quickly after the rain and won't split, distort or lose grip. Even better, unlike wood, it needs very little maintenance.