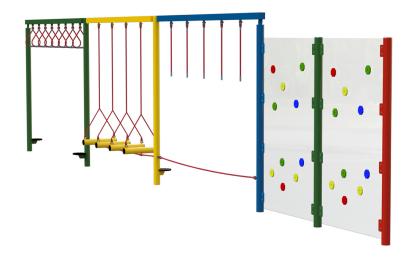

## **Trim Trail Combo 123**

Product Code AMV-COMB-123

#### **Dimensions:**

Height

**Key Stage:** 

#### **Play Values**

This product supports the following areas of child development.

Balancing

Stretching & Flexibility

Strength

Hanging

Hand-eve Co-ordination

### **Description**

Children learn by having fun and, with AMV heavy duty vandal resistant products, you can be sure that they will do so for many years to come. The Trim Trail equipment is bright and colourful, with anti-slip surface and and helps to improve balance, agility and co-ordination.

As with all AMV equipment, it is made in steel which dries quickly after the rain and won't split, distort or lose grip. Even better, unlike wood, it needs very little maintenance.