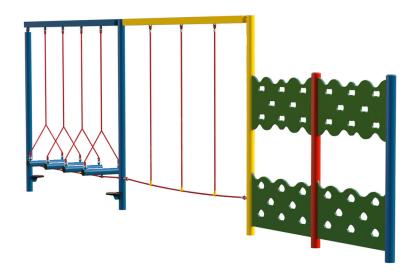

# **Trim Trail Combo 120**

Product Code AMV-COMB-120

## **Description**

Children learn by having fun and, with AMV heavy duty vandal resistant products, you can be sure that they will do so for many years to come. The Trim Trail equipment is bright and colourful, with anti-slip surface and and helps to improve balance, agility and co-ordination.

As with all AMV equipment, it is made in steel which dries quickly after the rain and won't split, distort or lose grip. Even better, unlike wood, it needs very little maintenance.