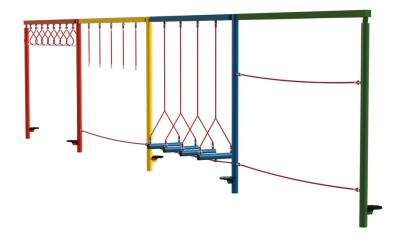

## **Trim Trail Combo 116**

Product Code AMV-COMB-116

## Description

Children learn by having fun and, with AMV heavy duty vandal resistant products, you can be sure that they will do so for many years to come. The Trim Trail equipment is bright and colourful, with anti-slip surface and and helps to improve balance, agility and co-ordination.

As with all AMV equipment, it is made in steel which dries quickly after the rain and won't split, distort or lose grip. Even better, unlike wood, it needs very little maintenance.