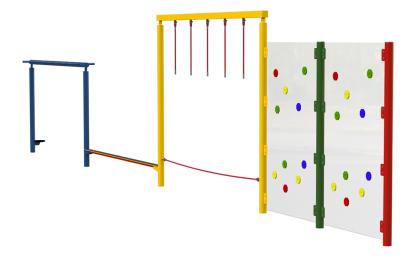

## **Trim Trail Combo 115**

Product Code AMV-COMB-115

### **Play Values**

This product supports the following areas of child development.

Balancing

Stretching & Flexibility

Strength

Hanging

Hand-eve Co-ordination

## **Description**

Children learn by having fun and, with AMV heavy duty vandal resistant products, you can be sure that they will do so for many years to come. The Trim Trail equipment is bright and colourful, with anti-slip surface and and helps to improve balance, agility and co-ordination.

As with all AMV equipment, it is made in steel which dries quickly after the rain and won't split, distort or lose grip. Even better, unlike wood, it needs very little maintenance.