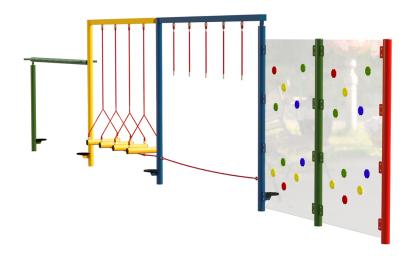

## **Trim Trail Combo 114**

Product Code AMV-COMB-114

#### **Play Values**

This product supports the following areas of child development.

Balancing

Stretching & Flexibility

Strength

Hanging

Hand-eve Co-ordination

### **Description**

Children learn by having fun and, with AMV heavy duty vandal resistant products, you can be sure that they will do so for many years to come. The Trim Trail equipment is bright and colourful, with anti-slip surface and and helps to improve balance, agility and co-ordination.

As with all AMV equipment, it is made in steel which dries quickly after the rain and won't split, distort or lose grip. Even better, unlike wood, it needs very little maintenance.