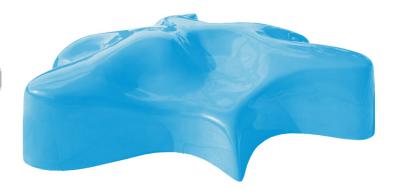

## Starfish

Product Code AMVOUT-STARFISH

## Description

StarFish invites for dialogue, creative expression and relaxation. It is a piece of art or a landmark, whether it is in urban spaces, parks or institutions.

StarFish facilitates interaction, play and reflection for people of all ages, genders and cultures. Starfish is a hallmark or a piece or art wherever it stands: in urban spaces, parks, company headquarters or institutions.

One of the main ideas behind Starfish is the infinite number of uses since the elements have no predefined function, but are intended to appeal to the imagination.

#### Material

Molded in 12mm durable and maintenance-free fiberglass with a tinted glossy gelcoat surface.