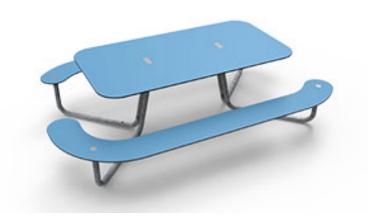

## Plateau L Picnic Table

Product Code AMVOUT-PLATEAU-L

### **Description**

The PLATEAU range presents a stringent, almost graphic expression firmly rooted in the Scandinavian design tradition. Designed to provide numerous seats in socially oriented formations, Plateau is produced from durable materials requiring little or no maintenance other than soap and water.

Available in three models to provide accessibility for all kinds of users and combining the models in different ways provides a variety of solutions, both functionally and aesthetically.

Plateau L has two benches providing staggered access to the table along a flat diagonal with each bench forming a letter L. This allows easy access for all ages. Seats 8-10.