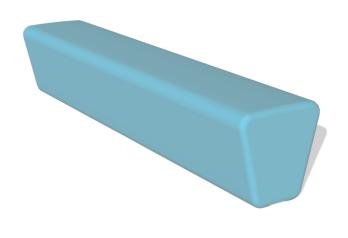

# **Loop Line**

Product Code AMVOUT-LOOP-LINE

## **Description**

LOOP Line is made to function independently as well as in combination with LOOP Arc to form a triangle, a curving snake or any number of other configurations. Combined with LOOP Corner it forms rectangles to use for ball courts, elevated beds or sand boxes, where seating is the added bonus.

The Loop Line has a textured/granulated surface due to abrasive blasting of the mould. This process enhances the friction and makes the surface comfortable and safe to use.

Material

Rotation moulded polyethylene