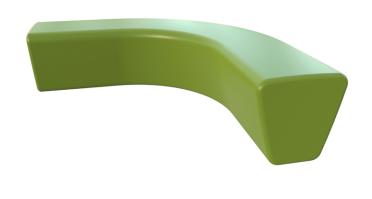

# **Loop Corner**

Product Code AMVOUT-LOOP-CORNER

#### **Dimensions:**

Length 1400 mm Width 1400 mm 400 mm Height

## **Description**

Loop Corner is a new member of the Loop family. The 90-degree module combines with Loop Line to surround a ball court or a sandbox while also providing seating. Loop Corner is also designed for use as a number of differently shaped benches. For example 4 modules can be combined to create a square, while 3 Loop Arc modules form a circle.

The mould is sandblasted to provide a rough surface to enhance the friction and makes the surface comfortable and safe to use.