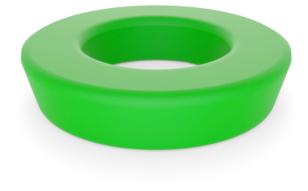

## Description

Loop can be used indoors and out, offering sociable seating for 4-6 people. With its circular form and inviting colours, Loop stands out in any environment including urban spaces, parks, golf resorts, schools, amusement parks, it reminds us to take a minute and rest.

The Loop has a textured/granulated surface due to abrasive blasting of the mould. This process enhances the friction and makes the surface comfortable and safe to use.