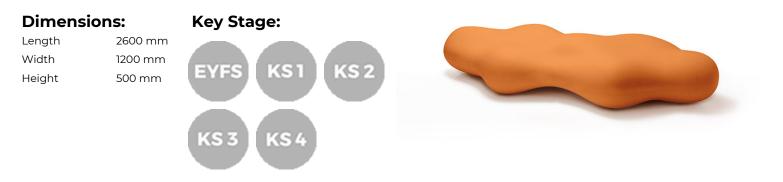

## Lava

Product Code AMVOUT-LAVA

## Description

The highly inviting shape of LAVA attracts children and adults to sit, interact and play on and around it. This organic seating unit fits into urban spaces, parks, schools and company headquarters alike; Seats 5-7.

#### Material

Rotation moulded polyethylene

The material is suitable for recycling.

#### Fixing

Lava sits directly on the ground where adjustable feet are provided for indoor use or surface and subsurface mounting.

AMV Playgrounds | Adlington Business Park | London Road | Adlington | Cheshire | SK10 4NL