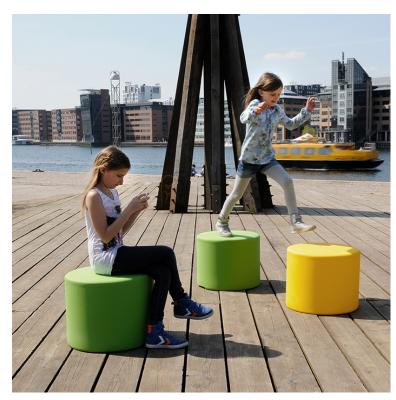

## **Play Values**

This product supports the following areas of child development.

Jumping

## **Description**

A functional product for sitting or jumping. Ideal for green spots and playgrounds. Perfect for playing or to just take an informal break. Also suited for use as a mobile seating bollard in indoor settings in a variety of applications.

The HopOp 500 has a textured/granulated surface due to abrasive blasting of the mould. This process enhances the friction and makes the surface comfortable and safe to use.