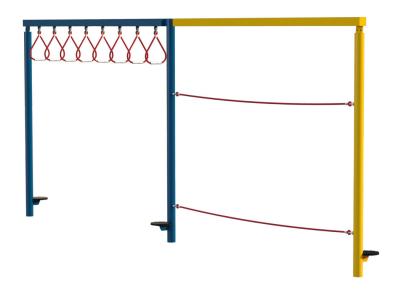

## Trim Trail Combo 121

Product Code AMV-COMB-121

## **Play Values**

This product supports the following areas of child development.

Hanging

Stretching & Flexibility

Hand-eye Co-ordination

X

Gross Motor Skills

Children learn by having fun and, with AMV heavy duty vandal resistant products, you can be sure that they will do so for many years to come. The Trim Trail equipment is bright and colourful, with anti-slip surface and and helps to improve balance, agility and co-ordination.

As with all AMV equipment, it is made in steel which dries quickly after the rain and won't split, distort or lose grip. Even better, unlike wood, it needs very little maintenance.

AMV Playgrounds | Adlington Business Park | London Road | Adlington | Cheshire | SK10 4NL